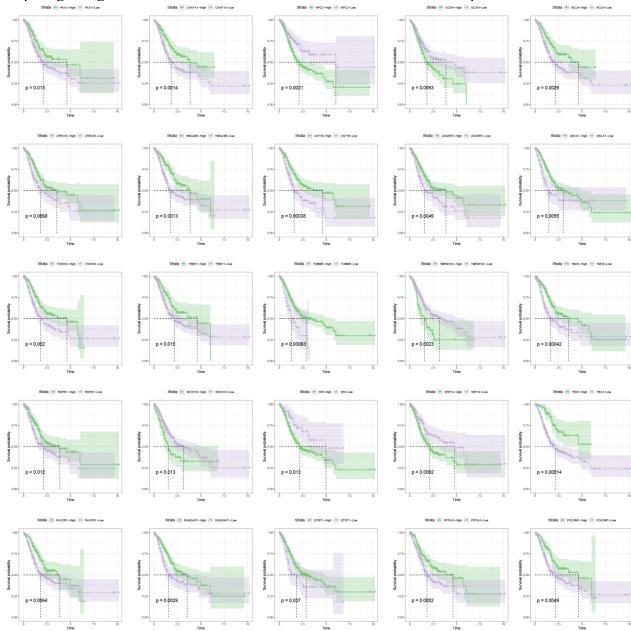

## 8 comparing malignant tumor tissue with normal tissue in TCGA bRNA-seq.

**Supplementary Figure 2.** The KM survival curves for stemness genes demonstrating their distinct prognostic values.