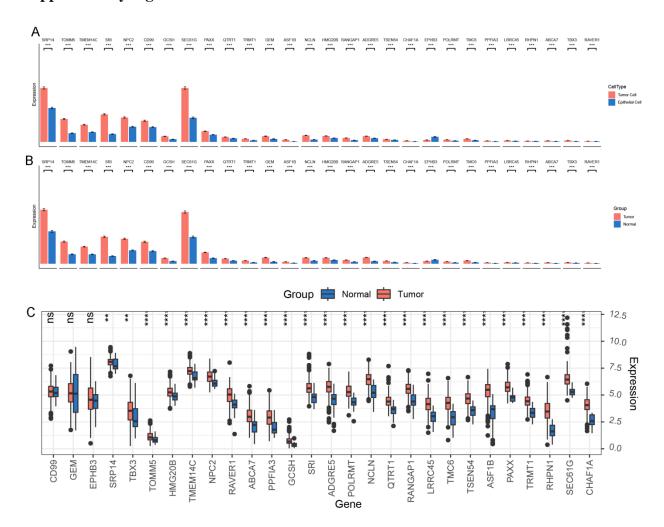

## **Supplementary Figures**

**Supplementary Figure 1.** Differential expression analysis of stemness genes. A. Differential expression analysis of stemness genes following univariate Cox analysis comparing malignant tumor cells with normal epithelial cells in scRNA-seq. B. Differential expression analysis of stemness genes following univariate Cox analysis comparing malignant tumor tissue with normal tissue in scRNA-seq. C. Differential expression analysis of stemness genes following univariate Cox analysis

## 8 comparing malignant tumor tissue with normal tissue in TCGA bRNA-seq.

**Supplementary Figure 2.** The KM survival curves for stemness genes demonstrating their distinct prognostic values.