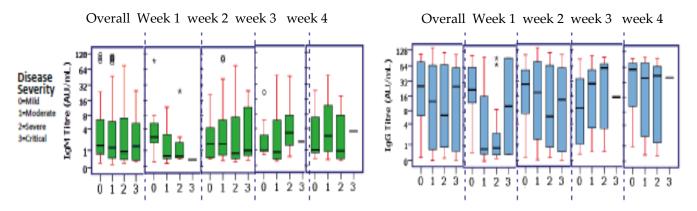

## **Supplementary materials:** The following materials are supplementary

Supplementary Figure 1 Association of coronavirus disease 2019 serology and disease severity.

Supplementary Figure 2 Association of coronavirus disease 2019 serology and acute respiratory distress syndrome.