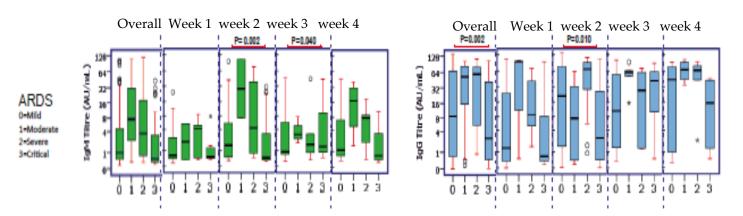

## **Supplementary materials:** The following materials are supplementary

Supplementary Figure 1 Association of coronavirus disease 2019 serology and disease severity.

Supplementary Figure 2 Association of coronavirus disease 2019 serology and acute respiratory distress syndrome.