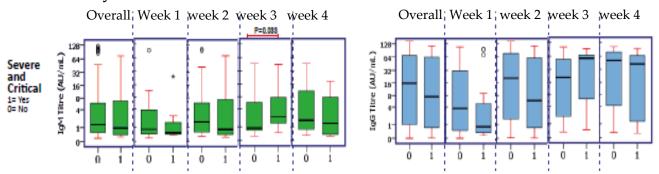

Supplementary Figure 6 Association of coronavirus disease 2019 serology and acute kidney injury.

Supplementary Figure 7 Association of coronavirus disease 2019 serology and mortality.

Supplementary Figure 8 Association of coronavirus disease 2019 (COVID-19) serology and critical COVID-19.