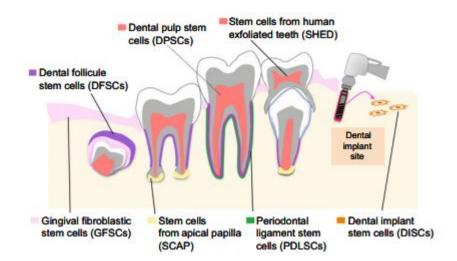

Parts of Figure 1 have been redrawn from images in previous literature (Sharpe PT. Dental mesenchymal stem cells. Development 2016; 143: 2273-2280 [PMID: 27381225 DOI: 10.1242/dev.134189]). The original image is as follows: