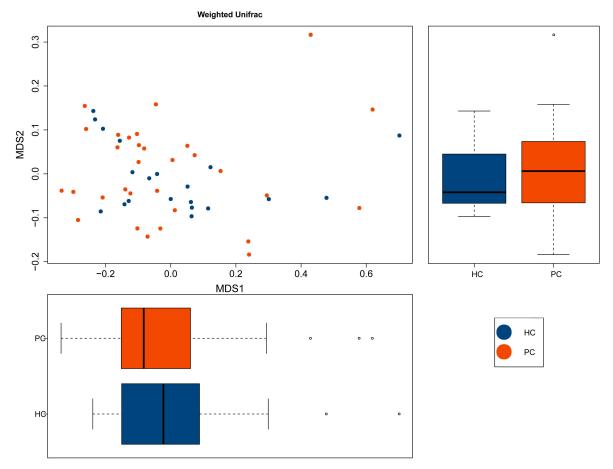

## **Supplementary Figures**

Supplementary Figure 1 Nonmetric multidimensional scaling analysis of the gut microbiota based on the weighted UniFrac metric. HC: Healthy control; PC: Post-cholecystectomy.