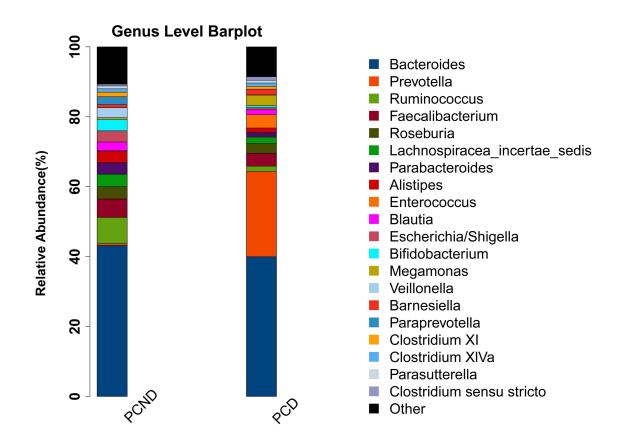

**Supplementary Figure 3 Relative abundance at the genus level between the two groups.** Post-cholecystectomy non diarrhea group; post-cholecystectomy diarrhea; PCND: Post-cholecystectomy diarrhea; PCND: Post-cholecystectomy non diarrhea.