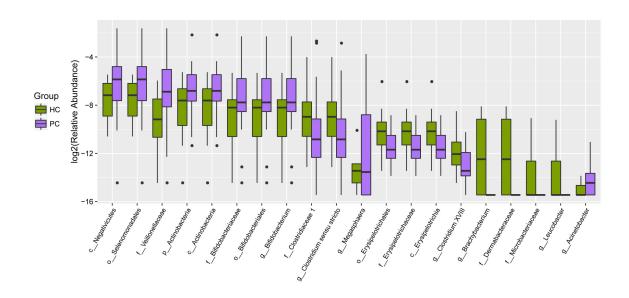

Supplementary Figure 2 Box plots showing relative abundance of the top 20 microbial taxa with differential abundance between the healthy control and post-cholecystectomy groups. HC: Healthy control; PC: Post-cholecystectomy.