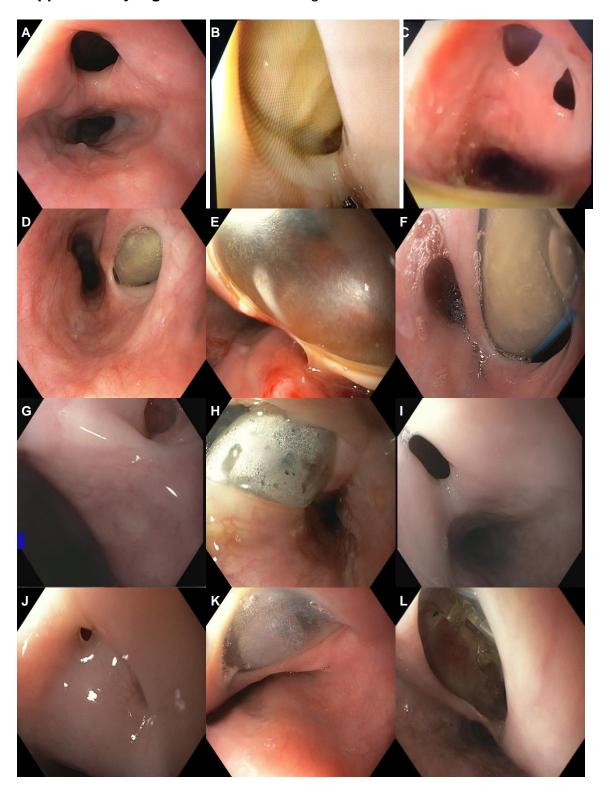

## **Supplementary Material**

**Supplementary Figure 1.** Tracheoesofageal fistulas

**Supplementary Figure 1.** A: 10mm TEF; B: 15mm TEF; C: 2mm TEF; D: 20mm TEF; E: 20mm TEF; F: 20mm TEF; G: 3mm TEF; H 40mm TEF; I: 10mm TEF; J: 3mm TEF; K: 20mm TEF; L: 30mm TEF; M 25mm TEF; N: 20mm TEF