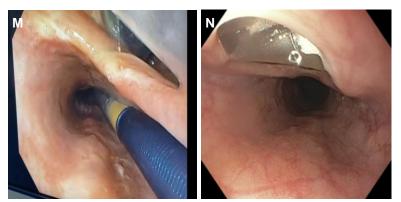

## **Supplementary Material**

**Supplementary Figure 1.** Tracheoesofageal fistulas

**Supplementary Figure 1.** A: 10mm TEF; B: 15mm TEF; C: 2mm TEF; D: 20mm TEF; E: 20mm TEF; F: 20mm TEF; G: 3mm TEF; H 40mm TEF; I: 10mm TEF; J: 3mm TEF; K: 20mm TEF; L: 30mm TEF; M 25mm TEF; N: 20mm TEF