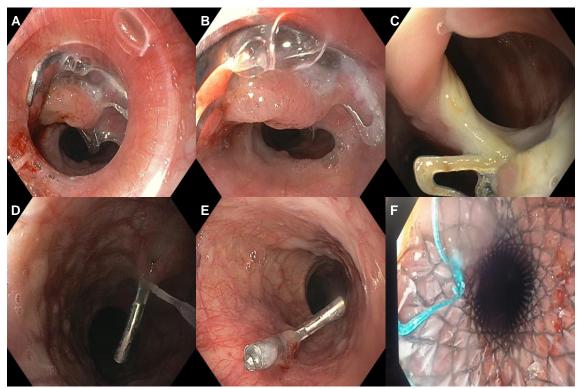

## Supplementary Figure 2. Endoscopic treatment of TEFs

**Supplementary figure 2.** Endoscopic treatment of TEFs A: Closure with OTS clip; B: Closure with OTS clip; C: Closure with OTS clip with defect recurrence; D: Closure with TTS endoclip; E: Closure with TTS endoclip; F: Closure with partially coated self-expanding metallic stent