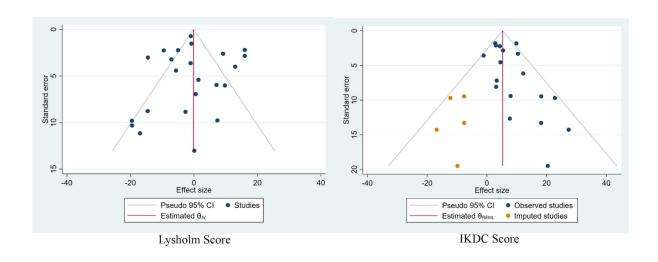

#9 | #7 NOT #8

Supplementary Figure 1 Publication bias assessment with comparison adjusted funnel plot for Lysholm score and adjusted funnel plot for IKDC score of the interventions from the included studies in the network.