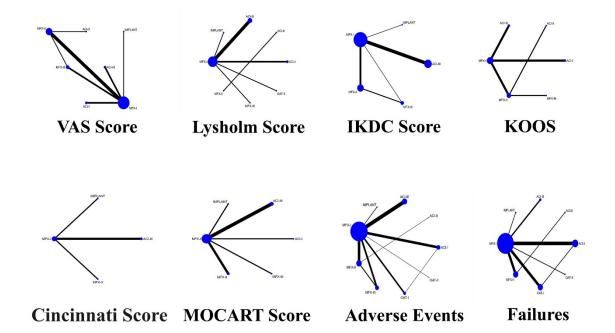

Supplementary Figure 2 Network plot of direct evidence in the included trials in the network for VAS score, Lysholm score, IKDC score, KOOS, Cincinnati score, MOCART score, adverse events and failures at 1 year. The size of the nodes and the thickness of edges depend on the number of patients and the number of studies included, respectively.