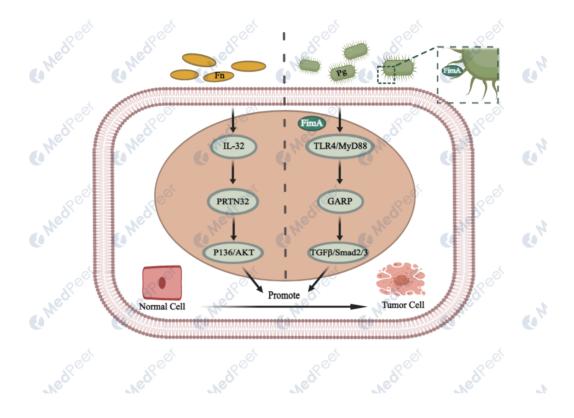

tent (including icons, templates and other original artwork) in the attachment below for non-commercial purposes.



ID: 1e05b37aoi5nof31q01708824563

All rights and ownership of MedPeer content are reserved by MedPeer. All completed graphics should be accompanied by the following citation: "Created with MedPeer (medpeer.cn)".

For any questions regarding this document, please contact MedPeer at customer@medpeer.cn.

Date: February 25,2024

Signature:



## Confirmation of Publication and Licensing Rights

To whom this may concern,

This certificate is presented to confirm Ji-Han Qi (drjihanqi@hrbmu.edu.cn) has been granted a license to use the graphic completed by MedPeer content (including icons, templates and other original artwork) in the attachment below for non-commercial purposes.



ID: 10cbb36dbue9ck83tb1706429802

All rights and ownership of MedPeer content are reserved by MedPeer. All completed graphics should be accompanied by the following citation: "Created with MedPeer (medpeer.cn)".

For any questions regarding this document, please contact MedPeer at customer@medpeer.cn.

Date: January 28,2024

Signature:

Telephone: 010-86463388 Email: customer@medpeer.cn Website: www.medpeer.cn